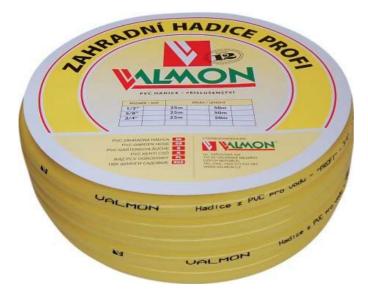

## PVC GARDEN HOSE PROFI

PVC GARDEN HOSE PROFI Code: 1119ZL

PVC GARDEN HOSE PROFI Code: 1119ZE

PVC GARDEN HOSE PROFI Code: 1119MO

Professional pressure hose for use under extreme conditions (in agriculture, industry, etc.) The special structure of the braid and reinforced hose wall ensure special usable properties.

Code: 1119

Colour version: opaque, yellow / green / blue / red

**Structure:** opaque PVC black core and transparent PVC yellow / green / blue coat + two-layer spiral braid with high-strength polyester yarn

Operating temperature: -5 °C to +60 °C

| Inner diameter |      | Packaging | Wall<br>thickness | Weight | Working<br>pressure | Failure<br>pressure |
|----------------|------|-----------|-------------------|--------|---------------------|---------------------|
| (inch)         | (mm) | (m/pack)  | (mm)              | (g/m)  | (Mpa)               | (Mpa)               |
| 1/2"           | 12.7 | 25, 50    | 2.3               | 150    | 1.0                 | 3.2                 |
| 3/4"           | 19.0 | 25, 50    | 3.5               | 340    | 1.0                 | 2.5                 |
| 1"             | 25.4 | 25, 50    | 4.5               | 550    | 1.0                 | 1.8                 |